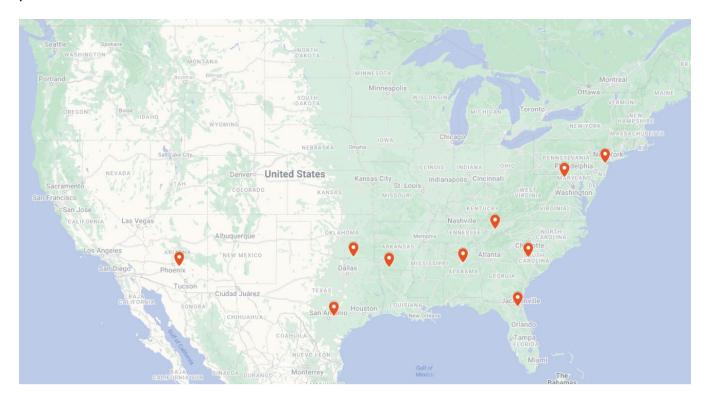

### **CMC Mill Locations**

CMC Steel's national network of EAF steel mills provides LEED Coverage for projects in a large portion of the United States.

# **CMC Rebar Fabrication Locations**

CMC Rebar's national network of reinforcing steel facilities provides LEED Coverage for projects in the majority of the United States.