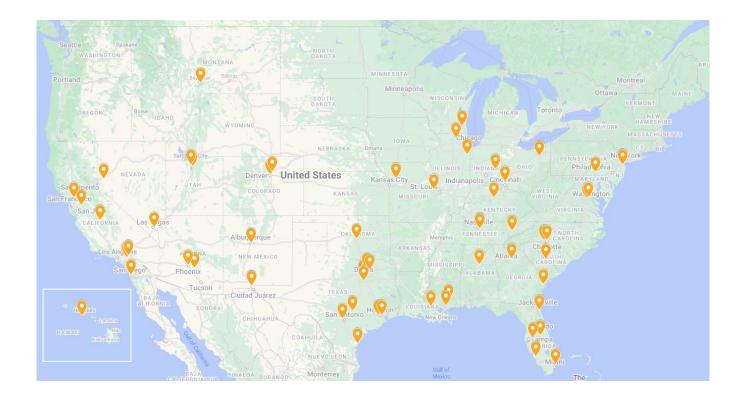

# **CMC Rebar Fabrication Locations**

CMC Rebar's national network of reinforcing steel facilities provides LEED Coverage for projects in the majority of the United States.