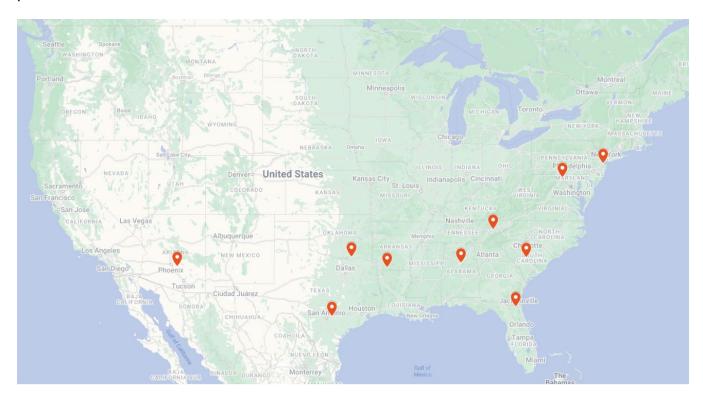

### **CMC Mill Locations**

CMC Steel's national network of EAF steel mills provides LEED Coverage for projects in a large portion of the United States.

## **Recycled Content**

LEED® Materials & Resources Point Credits for Recycled Content of CMC's products may be calculated from the table below.

The CMC Steel Mills in the United States utilize the electric-arc furnace method in the production of steel products. The predominant source of raw material for the melting process is derived from recycled steel (ferrous) scrap (refer to the table below). Remaining resources (non-recycled content) added to the molten metal includes fluxes and alloys to establish the final chemistry of the heat of steel.

| CMC Mill Location       | Product                   | Non-<br>recycled                                         | Recycled Content  |                  |                     |
|-------------------------|---------------------------|----------------------------------------------------------|-------------------|------------------|---------------------|
|                         |                           |                                                          | Post-<br>consumer | Pre-<br>consumer | TOTAL<br>Recycled * |
| Birmingham, AL          | Merchant bar              | 2.0%                                                     | 89.2%             | 8.8%             | 98.0%               |
| Cayce, SC               | Rebar and<br>Merchant bar | 3.0%                                                     | 74.7%             | 22.3%            | 97.0%               |
| Durant, OK (micro-mill) | Rebar                     | 3.0%                                                     | 88.0%             | 6.0%             | 97.0%               |
| Jacksonville, FL        | Rebar and<br>Wire rod     | 2.5%                                                     | 90.6%             | 4.3%             | 97.5%               |
| Knoxville, TN           | Rebar                     | 1.0%                                                     | 77.6%             | 18.4%            | 99.0%               |
| Magnolia, AR            | Rebar                     | No melt shop but billets are provided by CMC Steel mills |                   |                  |                     |
| Mesa, AZ (micro-mill)   | Rebar and<br>Merchant bar | 3.0%                                                     | 95.1%             | 1.9%             | 97.0%               |
| Sayreville, NJ          | Rebar                     | 3.0%                                                     | 78%               | 19.0%            | 97.0%               |
| Seguin, TX              | Rebar and<br>Merchant bar | 3.0%                                                     | 78.6%             | 18.4%            | 97.0%               |