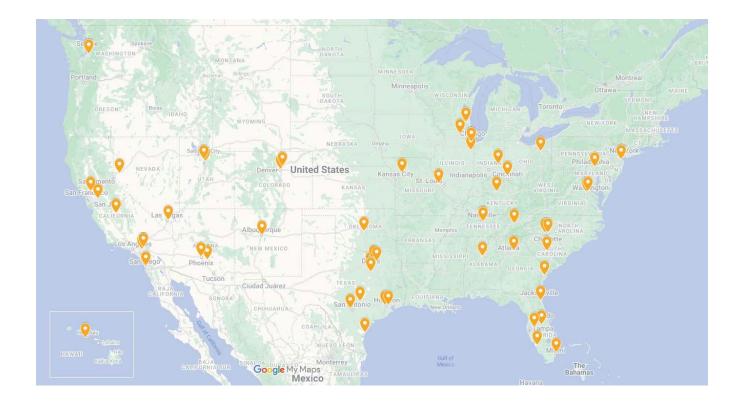

# **CMC Rebar Fabrication Locations**

CMC Rebar's national network of reinforcing steel facilities provides LEED Coverage for projects in the majority of the United States.

To qualify for the Regional Materials valuation, the material needs to be manufactured AND extracted, harvested or recovered within 100 miles of the project site. The fabrication facility is the point of manufacture and the mill is the point of harvest. CMC owns and operates 48 rebar fabrication shops and 9 steel mills in the United States.